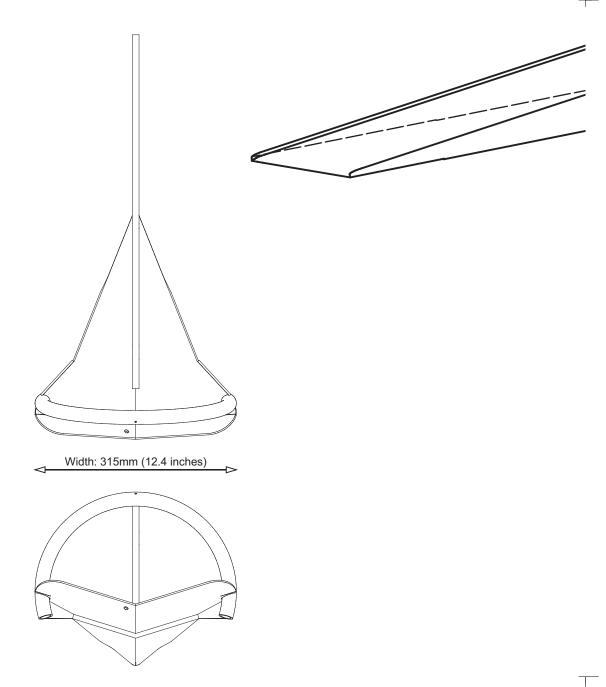

## attention! read this...

how to print this pattern:

Please follow these instructions to print. You will need standard A4, letter, or larger paper:

- From the Adobe Acrobat main window, go to File > Print...
- Select the printer you want to use, then click on Properties. In the new
  dialog window, select the desired paper format. Close the properties
  dialog when finished.
- Back in the Acrobat Print window, adjust the following settings:
  - ✓ Very important: Set Page Scaling to "None"
  - ☑ Select "Auto-Rotate and Center"
- Check the Preview pane and ensure you have enough sheets of paper available.
- Click on OK. Your printer will output a series of sheets which you can re-assemble. Each sheet is numbered by row and column in its upper left corner - for example, this sheet is (1, 1). Line up the edge-marks to form a 1:1 pattern of the anchor.